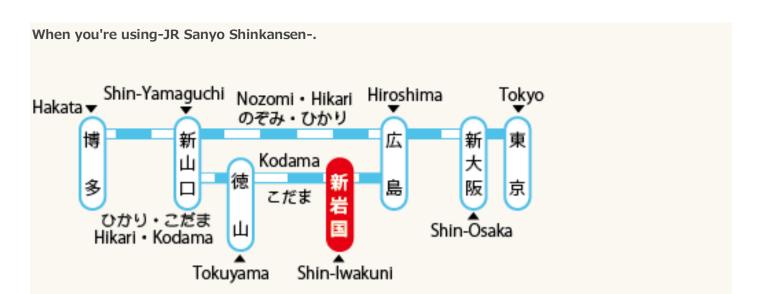

|         | Tokyo Hiroshima             | 3 hours and 58 minutes (wish)         |
|---------|-----------------------------|---------------------------------------|
| Descent | Shin-osaka Hiroshima        | 1 hour and 20 minutes (wish)          |
|         | Hiroshima Shin-iwakuni      | 16 minutes (echo)                     |
| Ascent  | Hakata Shin-iwakuni         | 1 hour and 15 minutes (wish and echo) |
|         | Shin-yamaguchi Shin-iwakuni | 38 minutes (echo)                     |